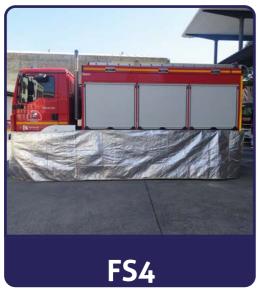

# **COVER BLANKET**

The Thermal Cover blanket offers protection of Tyres, neumatic parts and critical components of the vehicle, Fireproof and Impermeable, it is specially designed to establish the protection of the lower sections of the vehicle and to avoid its ignition in extreme situations of exposure to fire.

# Model FS4H (Heavy Vehicles).

### Model FS4L (Light Vehicles).

Applicable to extinguishing vehicles (heavy light), in addition to other personnel or logistics transport vehicles that may be involved in a trapping situation.

#### Includes the following components:

 1 aluminum Cover blanket including a Carrying bag

🤳 + 34 659 106 837 🔽 sales@isk-fire.com 💻