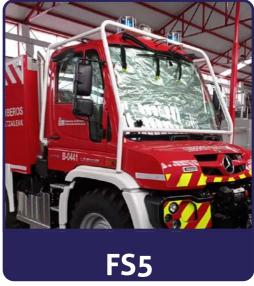

# FIRE BARRIER CURTAINS

The internal FIRE Barrier Curtains offers protection of people inside the cab. It is made of multiple layers of aluminum that provide burn protection on fire engines, bulldozers, or other fire safety equipment. The curtain is held in place and can easily be deployed by pulling on the reflective tabs and align the curtains edges located in your vehicle. Their ability to handle heat and flames make this product an invaluable safety addition for the fire fighter.

We have solutions for any type of cab and vehicles.