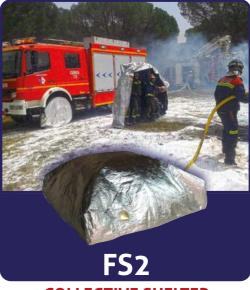

# **COLLECTIVE SHELTER**

The Fireproof and Waterproof Collective Shelter is specially designed to promote the safety and protection of combat personnel, in extreme situations of entrapment by fire, where the existing environmental conditions of temperature and gases are incompatible with human life. Its features, as well as its use, allow it to be considered as collective protection equipment in the fire sector.

- FS2.4 capacity for 4 people.
- FS2.6 capacity for 6 people.

Applicable to any brigades, heavy machinery and fire engines with and without water availability.

#### Includes the following components:

- Fireproof shelter for 4 or 6 people
- Lighting system
- 4 or 6 breathing air masks, according to model
- Vacuum pump
- Carrying bag
- Compressed air bottle with regulator (maintenance contract is not included)
- Options: GPS, O2 Detector