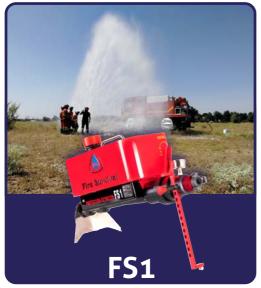

# INTEGRAL PROTECTION NOZZLE

The ISK FIRE SURVIVAL is a system that provides the material and technical resources necessary to establish a survival zone in critical situations of fire entrapment. It includes a safety procedure, which contributes to increase the survival probability of personnel in situations of extreme risk.

#### Includes the following components:

- Nozzle
- Fire Hose (L = 13 m, Ø = 25 mm).
- Short term retardant (V = 9L).
- Foam inductor for external injection of extinguishing agent.
- Carrying bag